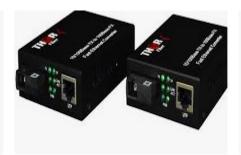

#### **Media Converters**

USB 3.0 to SFP Converter: Enables USB 3.0 devices to connect to fiber optic networks via SFP modules.

10/100M SC DC Converter: Converts 10/100Mbps Ethernet signals to fiber optics using SC connectors.