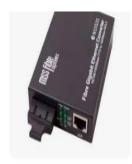

# **Optical Communication Components Catalog**

10/100/1000M SC SX Converter: Supports gigabit Ethernet over fiber with SC connectors.

SFP Mini Media Converter: Compact media converter with SFP slot for flexible fiber connections.