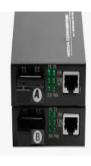

#### **Media Converters**

USB 3.0 to SFP Converter: Enables USB 3.0 devices to connect to fiber optic networks via SFP modules.

10/100M SC DC Converter: Converts 10/100Mbps Ethernet signals to fiber optics using SC connectors.

# **Optical Communication Components Catalog**

10/100/1000M SC SX Converter: Supports gigabit Ethernet over fiber with SC connectors.

SFP Mini Media Converter: Compact media converter with SFP slot for flexible fiber connections.