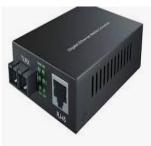

# **Optical Communication Components Catalog**

10/100/1000M SC SX Converter: Supports gigabit Ethernet over fiber with SC connectors.

SFP Mini Media Converter: Compact media converter with SFP slot for flexible fiber connections.