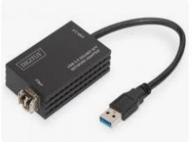

#### **Media Converters**

USB 3.0 to SFP Converter: Enables USB 3.0 devices to connect to fiber optic networks via SFP modules.

10/100M SC DC Converter: Converts 10/100Mbps Ethernet signals to fiber optics using SC connectors.