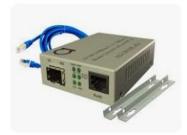

# **Optical Communication Components Catalog**

10/100/1000M SC SX Converter: Supports gigabit Ethernet over fiber with SC connectors.

SFP Mini Media Converter: Compact media converter with SFP slot for flexible fiber connections.